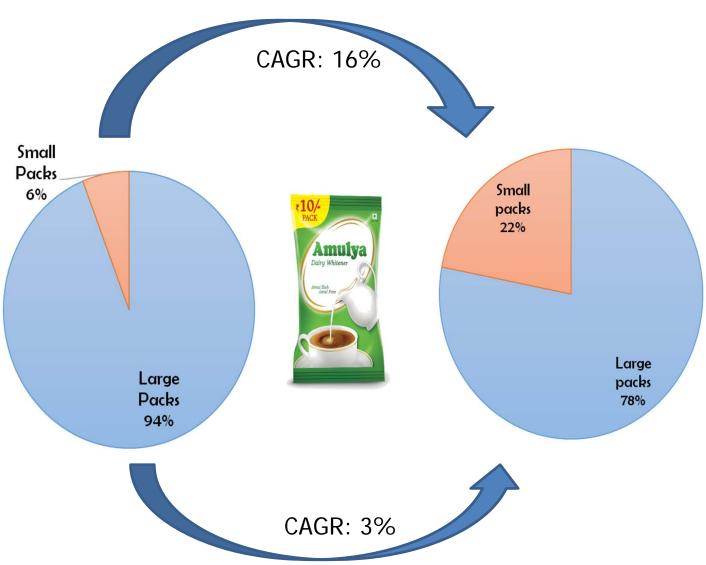

# Plastic Packaging for Milk & Other Food Products



# India Efficient packaging system to avoid losses & spoilage





### India

Increased
demand for
smaller, portable
& single use
packages







# Indian dairy industry

- Total Dairy industry: 7.00 lakhs crores
- Pouch milk industry: 1.3 lakhs crores
- Poly film (Qty for milk): 1.5 Lakh MT
- Poly film value : 1600 Crores

# Consumer Milk Options..



#### Consumer Preference...



# Changing Consumer Preference..



# Packaging evolution Milk Powders







1970' s Tin: 100%

1990' s

Tin: 75% | Line Carton: 25%

Packaging with customer convenience
Results in change in preferences

2000' s

Tin: 7% | Line Carton: 16% | Flexi pack: 76%

### Small Pack revolution Milk Powders



#### Packaging Innovation time-line for milk products



### Packaging of Dairy & Food Products

- LDPE Film Pouch
- Laminates
- Metal Tins
- Pet Bottle
- HDPE Bottle/Jerry Cans
- Aseptic Packaging
- Glass Bottles
- Plastic Cups/Tubs

All packaging material used are Recyclable

#### Plastic technologies in Milk Products



# Keeping Packaging Cost Low

| GHEE              | COST OF PKGG. | MRP    | PKGG. COST<br>(% of MRP) |
|-------------------|---------------|--------|--------------------------|
| Amul Pure Ghee    | Rs.17/Ltr.    | 445.00 | 3.8%                     |
| Amul              | Rs.15/Ltr.    | 445.00 | 3.4%                     |
| Amul<br>Pure Ghee | Rs. 6/Ltr.    | 445.00 | 1.3%                     |
| Amul<br>Pure Ghee | Rs. 2/Ltr.    | 430.00 | 0.5%                     |