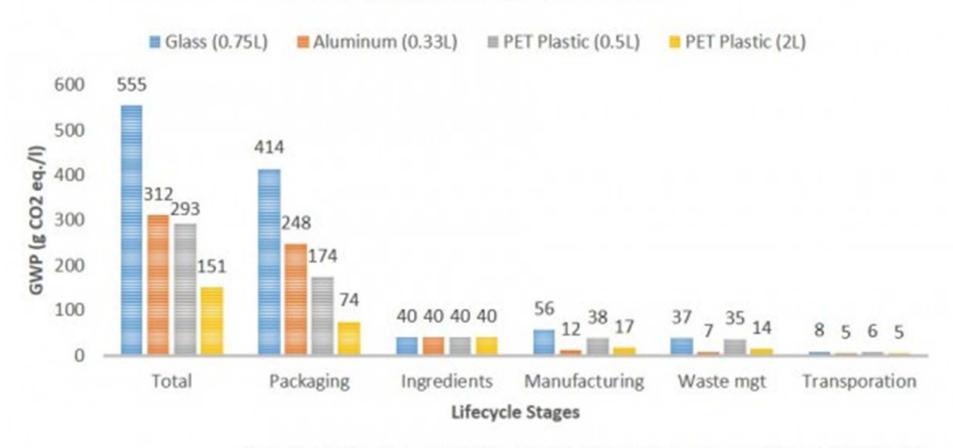

#### Carbon Footprint Comparison

#### GLOBAL WARMING POTENTIAL OF BEVERAGE BOTTLES

Courtesy of International Journal of Lifecycle Assessment, Jan 2013 Issue

#### Alternatives : Impact

- Carbon foot-print of other options from production to disposal- is even higher.
- Bio-degradable plastic ?
  - Made from Corn Food for poor people
     OR Packaging?