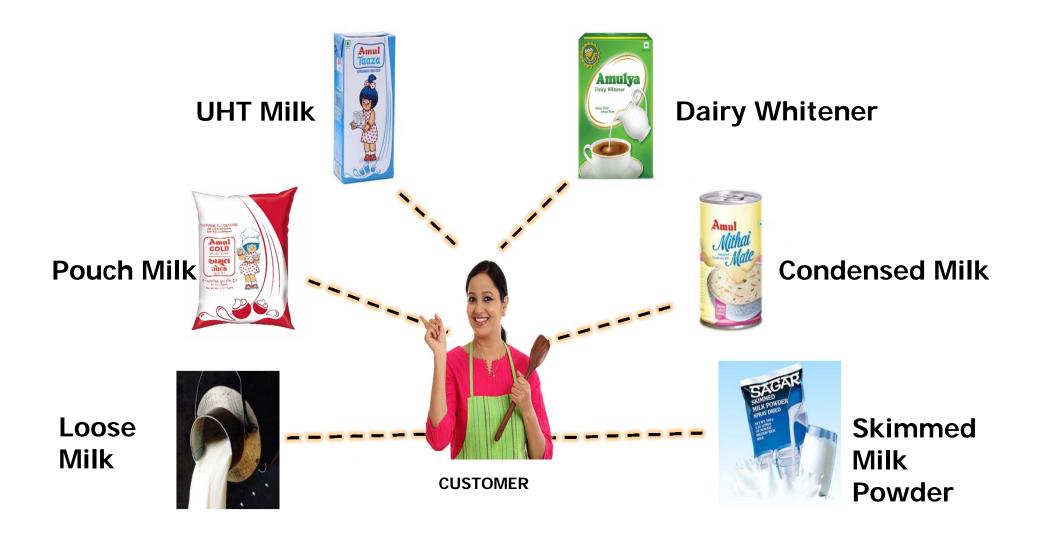

# Consumer Milk Options..

# Packaging Milk: Options

- LDPE Film Pouch
- Pet/HDPE Bottle
- Aseptic Packaging
- Glass Bottles
- Automatic Vending Machine

LDPE Film Pouch is the best option, Why?