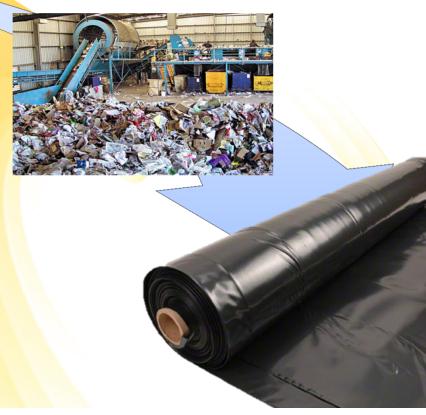

| 5.00%    |
| Transportation of milk                       | 1.00                                 | 2.00%    |
| Packing cost                                 | 0.70                                 | 1.40%    |
| Processing cost, Repair and maintenance cost | 2.60                                 | 5.20%    |
| Milk transportation from village level       | 0.50                                 | 1.00%    |
| Power & Fuel                                 | 1.5                                  | 3.00%    |
| Payment received by milk producer members    | 41.2                                 | 82.40%   |

Value chain of Fresh Milk Products is operating on very thin margin. Milk producer get back around 80% of consumer Rupee.

# Life Cycle of Milk Pouch



## Life Cycle of Milk Pouch







#### Plastic: Boon or Bane?

- Wonderful Innovation!
   50% of Boeing Dreamliner is made of plastic.
- High Strength to Weight ratio
- Less energy required to produce compared to other options
- Substantially reduce the amount of material required to pack & therefore less Waste generated
- Takes less space for storage & transportation; hence reduced transport cost & lower pollution
- Plastics are durable and reusable as well as recyclable.
- Plastic is cost effective.

#### Plastic: Functionalities

- Containment of any material/produce to store & carry easily
- Protection: From dirt / Microbes / Oxygen / Moisture / Light / Extraneous matter
- 3. Consumer Convenience:
  - Can see the product.
  - Can be fabricated in various shapes (e.g odd shape) & sizes. Ideal for very large or very sm