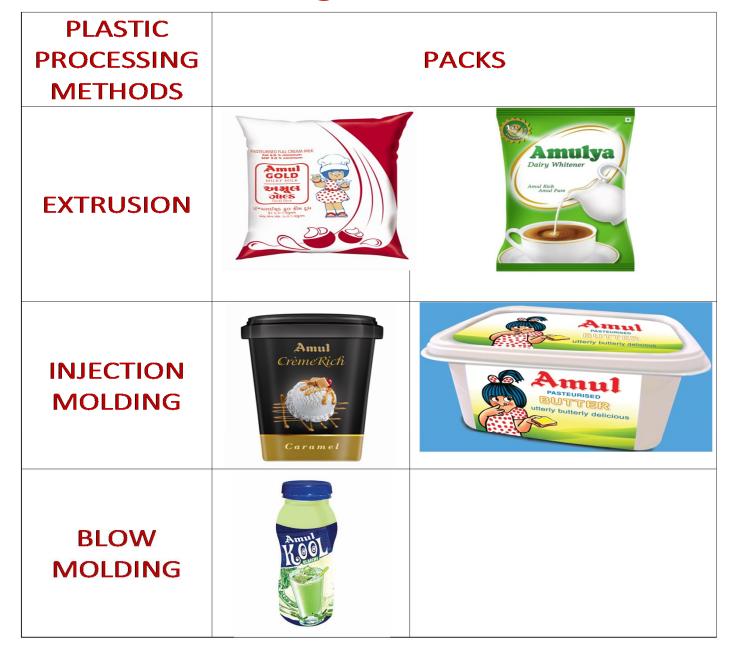

s
- Pouch milk industry: 1.3 lakhs crores
- Poly film (Qty for milk): 1.5 Lakh MT
- Poly film value : 1600 Crores

# Consumer Milk Options..



#### Consumer Preference...



# Changing Consumer Preference..



# Packaging evolution Milk Powders







1970' s Tin: 100%

1990' s

Tin: 75% | Line Carton: 25%

Packaging with customer convenience
Results in change in preferences

2000' s

Tin: 7% | Line Carton: 16% | Flexi pack: 76%

### Small Pack revolution Milk Powders



#### Packaging Innovation time-line for milk products



### Packaging of Dairy & Food Products

- LDPE Film Pouch
- Laminates
- Metal Tins
- Pet Bottle
- HDPE Bottle/Jerry Cans
- Aseptic Packaging
- Glass Bottles
- Plastic Cups/Tubs

All packaging material used are Recyclable

#### Plastic technologies in Milk Products



# Keeping Packaging Cost Low

| GHEE              | COST OF PKGG. | MRP    | PKGG. COST<br>(% of MRP) |
|-------------------|---------------|--------|--------------------------|
| Amul Pure Ghee    | Rs.17/Ltr.    | 445.00 | 3.8%                     |
| Amul              | Rs.15/Ltr.    | 445.00 | 3.4%                     |
| Amul<br>Pure Ghee | Rs. 6/Ltr.    | 445.00 | 1.3%                     |
| Amul<br>Pure Ghee | Rs. 2/Ltr.    | 430.00 | 0.5%                     |

# Keeping Packaging Cost Low

| Flavoured Milk