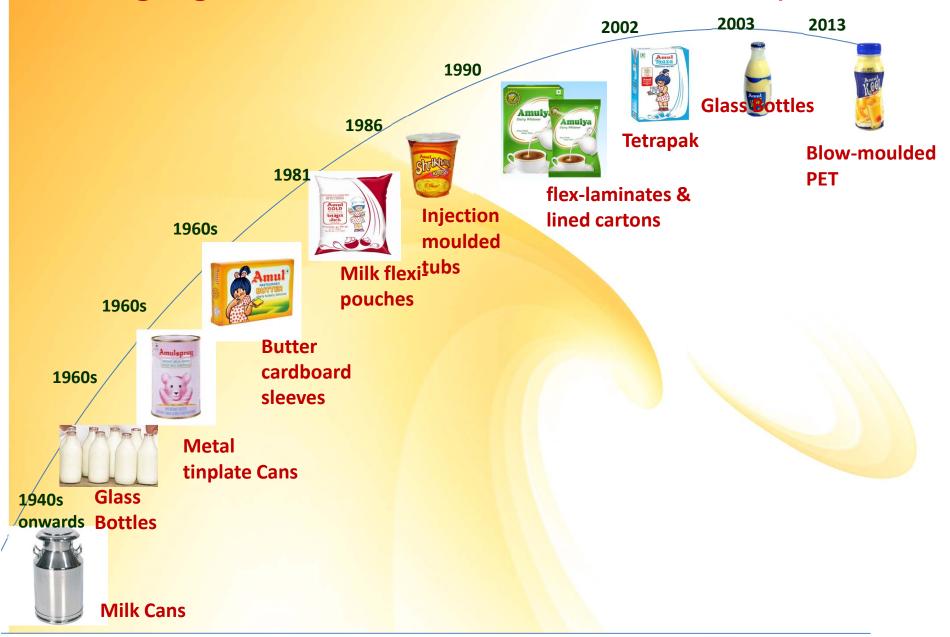

# Plastic Packaging for Milk & Other Food Products



# India Efficient packaging system to avoid losses & spoilage





### India

Increased
demand for
smaller, portable
& single use
packages







# Indian dairy industry

- Total Dairy industry: 7.00 lakhs crores
- Pouch milk industry: 1.3 lakhs crores
- Poly film (Qty for milk): 1.5 Lakh MT
- Poly film value : 1600 Crores

# Consumer Milk Options..



#### Consumer Preference...



# Changing Consumer Preference..



# Packaging evolution Milk Powders







1970' s Tin: 100%

1990' s

Tin: 75% | Line Carton: 25%

Packaging with customer convenience
Results in change in preferences

2000' s

Tin: 7% | Line Carton: 16% | Flexi pack: 76%

### Small Pack revolution Milk Powders



#### Packaging Innovation time-line for milk products



### Packaging of Dairy & Food Products

- LDPE Film Pouch
- Laminates
- Metal Tins
- Pet Bottle
- HDPE Bottle/Jerry Cans
- Aseptic Packaging
- Glass Bottles
- Plastic Cups/Tubs

All packaging material used are Recyclable

#### Plastic technologies in Milk Products



# Keeping Packaging Cost Low

| GHEE              | COST OF PKGG. | MRP    | PKGG. COST<br>(% of MRP) |
|-------------------|---------------|--------|--------------------------|
| Amul Pure Ghee    | Rs.17/Ltr.    | 445.00 | 3.8%                     |
| Amul              | Rs.15/Ltr.    | 445.00 | 3.4%                     |
| Amul<br>Pure Ghee | Rs. 6/Ltr.    | 445.00 | 1.3%                     |
| Amul<br>Pure Ghee | Rs. 2/Ltr.    | 430.00 | 0.5%                     |

# Keeping Packaging Cost Low

| Flavoured Milk