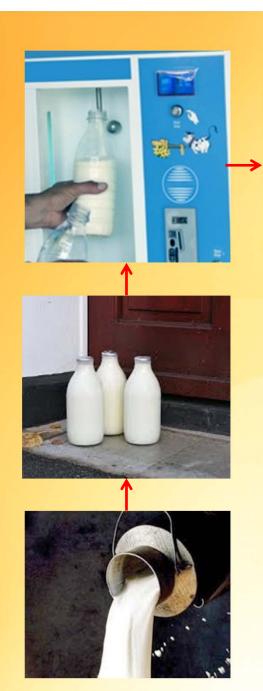

| Rs.3/200ml        | 20  | 15.0%                    |

#### Benefits of PET Milk Bottle

**Aseptic Sterilizer** 



**Aseptic Sterile tank** 



Revolutionized Milk Beverage Industry with Convenient, Affordable, Light-weight & Sterile product

**Air Conveyors** 



**Aseptic Filling unit** 



#### Packaging of Milk

- Milk is highly perishable and liquid in nature
- Requires a container at every stage of movement
- Development of containers suitable for various stages of Marketing and distribution due to their increased demand
- Logistics intensive due to Daily Demand.
- Requires refrigerated storage, hence bulk packs like other countries not possible in India.







# Packaging Milk: Options

- LDPE Film Pouch
- Pet/HDPE Bottle
- Aseptic Packaging
- Glass Bottles
- Automatic Vending Machine

LDPE Film Pouch is the best option, Why?

# Liquid Milk Packaging

For packing 6 Cr lit/day pouch milk selling in India

|                 | Weight / Litre | Total Quantity/ Annum | Total Value/ Annum |
|-----------------|----------------|-----------------------|--------------------|
| Glass Bottle    | 650g           | 142 Lakh MT*          | 37000 Cr           |
| PET Bottle      | 75g            | 16 Lakh MT            | 24000 Cr           |
| HDPE Jerry Can  | 45g            | 10 Lakh MT            | 13000 Cr           |
| LDPE Film Pouch | 5g             | 1 Lakh MT             | 1600 Cr            |

<sup>\*</sup> More than total container glass indust