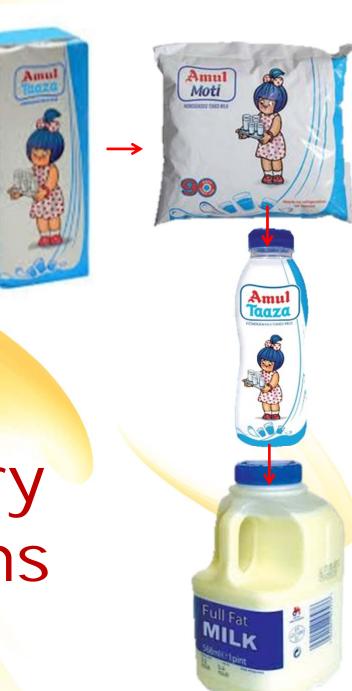

# Consumer Milk Options..

#### Consumer Preference...

# Changing Consumer Preference..