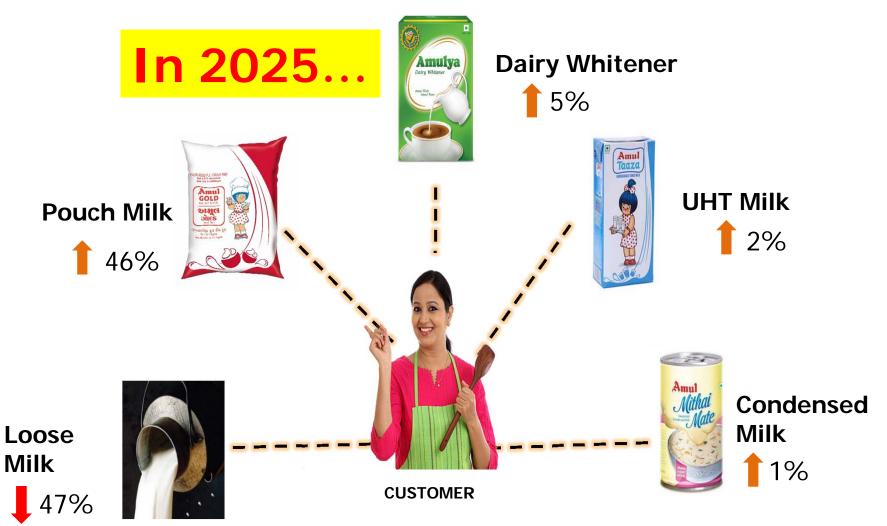

# Consumer Milk Options..

#### Consumer Preference...

# Changing Consumer Preference..