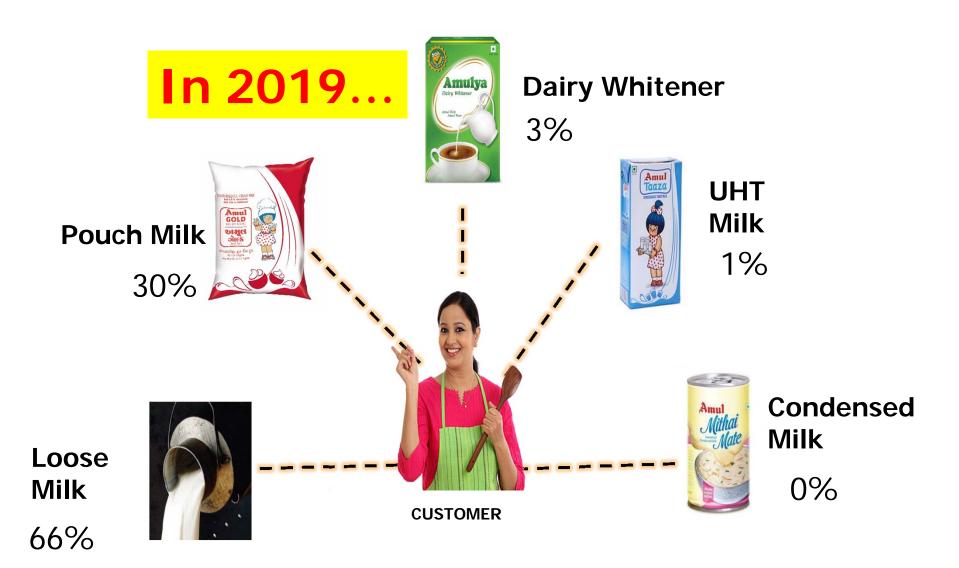

# Plastic Packaging for Milk & Other Food Products



# India Efficient packaging system to avoid losses & spoilage





### India

Increased
demand for
smaller, portable
& single use
packages







# Indian dairy industry

- Total Dairy industry: 7.00 lakhs crores
- Pouch milk industry: 1.3 lakhs crores
- Poly film (Qty for milk): 1.5 Lakh MT
- Poly film value : 1600 Crores

# Consumer Milk Options..



#### Consumer Preference...



# Changing Consumer Preference..



# Packaging evolution Milk Powders







1970' s Tin: 100%

1990' s

Tin: 75% | Line Carton: 25%

Packaging with customer convenience
Results in change in preferences

2000' s

Tin: 7% | Line Carton: 16% | Flexi pack: 76%

### Small Pack revolution Milk Powders



#### Packaging Innovation time-line for milk products



### Packaging of Dairy & Food Products

- LDPE Film Pouch
- Laminates
- Metal Tins
- Pet Bottle
- HDPE Bottle/Jerry Cans
- Aseptic Packaging
- Glass Bottles
- Plastic Cups/Tubs

All packaging material used are Recyclable

#### Plastic technologies in Milk Products



# Keeping Packaging Cost Low

| GHEE              | COST OF PKGG. | MRP    | PKGG. COST<br>(% of MRP) |
|-------------------|---------------|--------|---------------------